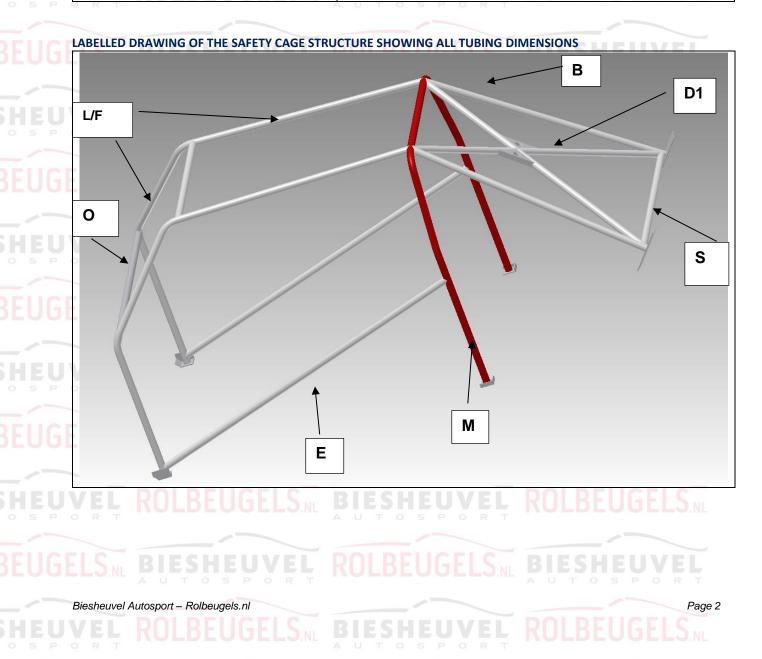

## UVEL ROLBEUGELS. BIESHEUVEL ROLBEUGELS.NL

| All Dimensions <u>+</u> 0.1         | mm <sub>s P</sub> o | Show location of each type on drawing on show no show the state of the |                           |                   |                          |
|-------------------------------------|---------------------|--------------------------------------------------------------------------------------------------------------------------------------------------------------------------------------------------------------------------------------------------------------------------------------------------------------------------------------------------------------------------------------------------------------------------------------------------------------------------------------------------------------------------------------------------------------------------------------------------------------------------------------------------------------------------------------------------------------------------------------------------------------------------------------------------------------------------------------------------------------------------------------------------------------------------------------------------------------------------------------------------------------------------------------------------------------------------------------------------------------------------------------------------------------------------------------------------------------------------------------------------------------------------------------------------------------------------------------------------------------------------------------------------------------------------------------------------------------------------------------------------------------------------------------------------------------------------------------------------------------------------------------------------------------------------------------------------------------------------------------------------------------------------------------------------------------------------------------------------------------------------------------------------------------------------------------------------------------------------------------------------------------------------------------------------------------------------------------------------------------------------------|---------------------------|-------------------|--------------------------|
| Tube / Member                       | Label               | Grade of Steel                                                                                                                                                                                                                                                                                                                                                                                                                                                                                                                                                                                                                                                                                                                                                                                                                                                                                                                                                                                                                                                                                                                                                                                                                                                                                                                                                                                                                                                                                                                                                                                                                                                                                                                                                                                                                                                                                                                                                                                                                                                                                                                 | External Diameter<br>(OD) | Wall<br>Thickness | Min. Tensile<br>Strength |
| Main Rollbar                        | <u>M</u>            | E235EN/10305-1                                                                                                                                                                                                                                                                                                                                                                                                                                                                                                                                                                                                                                                                                                                                                                                                                                                                                                                                                                                                                                                                                                                                                                                                                                                                                                                                                                                                                                                                                                                                                                                                                                                                                                                                                                                                                                                                                                                                                                                                                                                                                                                 | 45.0 mm                   | 2.5 Mm            | 480 N/mn                 |
| Front/Lateral<br>Rollbar            | <u>L/F</u>          | E235EN/10305-1                                                                                                                                                                                                                                                                                                                                                                                                                                                                                                                                                                                                                                                                                                                                                                                                                                                                                                                                                                                                                                                                                                                                                                                                                                                                                                                                                                                                                                                                                                                                                                                                                                                                                                                                                                                                                                                                                                                                                                                                                                                                                                                 | 40.0 mm                   | 2.0 Mm            | 480 N/mn                 |
| Backstays                           | <u>B</u>            | E235EN/10305-1                                                                                                                                                                                                                                                                                                                                                                                                                                                                                                                                                                                                                                                                                                                                                                                                                                                                                                                                                                                                                                                                                                                                                                                                                                                                                                                                                                                                                                                                                                                                                                                                                                                                                                                                                                                                                                                                                                                                                                                                                                                                                                                 | 40.0 mm                   | 2.0 Mm            | 480 N/mn                 |
| Main rollbar<br>Diagonal members    | s <u>d</u> p o      | RT                                                                                                                                                                                                                                                                                                                                                                                                                                                                                                                                                                                                                                                                                                                                                                                                                                                                                                                                                                                                                                                                                                                                                                                                                                                                                                                                                                                                                                                                                                                                                                                                                                                                                                                                                                                                                                                                                                                                                                                                                                                                                                                             | mm                        | Mm <sup>O</sup>   | S P O R N/mn             |
| Backstay<br>Diagonal members        | <u>D1</u>           | E235EN/10305-1                                                                                                                                                                                                                                                                                                                                                                                                                                                                                                                                                                                                                                                                                                                                                                                                                                                                                                                                                                                                                                                                                                                                                                                                                                                                                                                                                                                                                                                                                                                                                                                                                                                                                                                                                                                                                                                                                                                                                                                                                                                                                                                 | 40.0 mm                   | 2.0 Mm            | 480 N/mn                 |
| Reinforcements                      | 10 <u>c</u> 31      |                                                                                                                                                                                                                                                                                                                                                                                                                                                                                                                                                                                                                                                                                                                                                                                                                                                                                                                                                                                                                                                                                                                                                                                                                                                                                                                                                                                                                                                                                                                                                                                                                                                                                                                                                                                                                                                                                                                                                                                                                                                                                                                                |                           | Mm                | JUEL N/mr                |
| Doorbars                            | E                   | E235EN/10305-1                                                                                                                                                                                                                                                                                                                                                                                                                                                                                                                                                                                                                                                                                                                                                                                                                                                                                                                                                                                                                                                                                                                                                                                                                                                                                                                                                                                                                                                                                                                                                                                                                                                                                                                                                                                                                                                                                                                                                                                                                                                                                                                 | 40.0 mm                   | 2.0 Mm            | 480 N/mn                 |
| Windscreen Pillar<br>Reinforcements | <u>C1</u>           | <b>IEL ROL</b>                                                                                                                                                                                                                                                                                                                                                                                                                                                                                                                                                                                                                                                                                                                                                                                                                                                                                                                                                                                                                                                                                                                                                                                                                                                                                                                                                                                                                                                                                                                                                                                                                                                                                                                                                                                                                                                                                                                                                                                                                                                                                                                 | BEUGmm                    | Mm                | N/mn                     |
| Harness Bar                         | <u>s</u>            | E235EN/10305-1                                                                                                                                                                                                                                                                                                                                                                                                                                                                                                                                                                                                                                                                                                                                                                                                                                                                                                                                                                                                                                                                                                                                                                                                                                                                                                                                                                                                                                                                                                                                                                                                                                                                                                                                                                                                                                                                                                                                                                                                                                                                                                                 | 40.0 mm                   | 2.0 Mm            | 480 N/mr                 |
| OPTINAL TUBES                       | CUCC                |                                                                                                                                                                                                                                                                                                                                                                                                                                                                                                                                                                                                                                                                                                                                                                                                                                                                                                                                                                                                                                                                                                                                                                                                                                                                                                                                                                                                                                                                                                                                                                                                                                                                                                                                                                                                                                                                                                                                                                                                                                                                                                                                | mm                        |                   | N/mn                     |
| OPTINAL TUBES                       |                     | E235EN/103050-1                                                                                                                                                                                                                                                                                                                                                                                                                                                                                                                                                                                                                                                                                                                                                                                                                                                                                                                                                                                                                                                                                                                                                                                                                                                                                                                                                                                                                                                                                                                                                                                                                                                                                                                                                                                                                                                                                                                                                                                                                                                                                                                | 40.0 pmm                  | 2.0 Mm            | 480 N/mr                 |
|                                     |                     |                                                                                                                                                                                                                                                                                                                                                                                                                                                                                                                                                                                                                                                                                                                                                                                                                                                                                                                                                                                                                                                                                                                                                                                                                                                                                                                                                                                                                                                                                                                                                                                                                                                                                                                                                                                                                                                                                                                                                                                                                                                                                                                                | mm                        | Mm                | N/mr                     |
| LS.NL BIES                          | HEUY                | VEL ROLI                                                                                                                                                                                                                                                                                                                                                                                                                                                                                                                                                                                                                                                                                                                                                                                                                                                                                                                                                                                                                                                                                                                                                                                                                                                                                                                                                                                                                                                                                                                                                                                                                                                                                                                                                                                                                                                                                                                                                                                                                                                                                                                       | BEUGmm                    | Mm                | N/mr                     |
| A 0 1 5                             | - 3 P C             |                                                                                                                                                                                                                                                                                                                                                                                                                                                                                                                                                                                                                                                                                                                                                                                                                                                                                                                                                                                                                                                                                                                                                                                                                                                                                                                                                                                                                                                                                                                                                                                                                                                                                                                                                                                                                                                                                                                                                                                                                                                                                                                                | mm                        | mm                | N/mr                     |
| EL ROIR                             | ELIGE               | S. BIES                                                                                                                                                                                                                                                                                                                                                                                                                                                                                                                                                                                                                                                                                                                                                                                                                                                                                                                                                                                                                                                                                                                                                                                                                                                                                                                                                                                                                                                                                                                                                                                                                                                                                                                                                                                                                                                                                                                                                                                                                                                                                                                        | mm                        |                   | N/mn                     |
|                                     | LUUL                | A U T                                                                                                                                                                                                                                                                                                                                                                                                                                                                                                                                                                                                                                                                                                                                                                                                                                                                                                                                                                                                                                                                                                                                                                                                                                                                                                                                                                                                                                                                                                                                                                                                                                                                                                                                                                                                                                                                                                                                                                                                                                                                                                                          | OSPOR                     |                   | JULLU.NL                 |
| Total length o                      | of all tubes < 4    | 0 mm OD                                                                                                                                                                                                                                                                                                                                                                                                                                                                                                                                                                                                                                                                                                                                                                                                                                                                                                                                                                                                                                                                                                                                                                                                                                                                                                                                                                                                                                                                                                                                                                                                                                                                                                                                                                                                                                                                                                                                                                                                                                                                                                                        | mm                        | 15 m maximum      |                          |