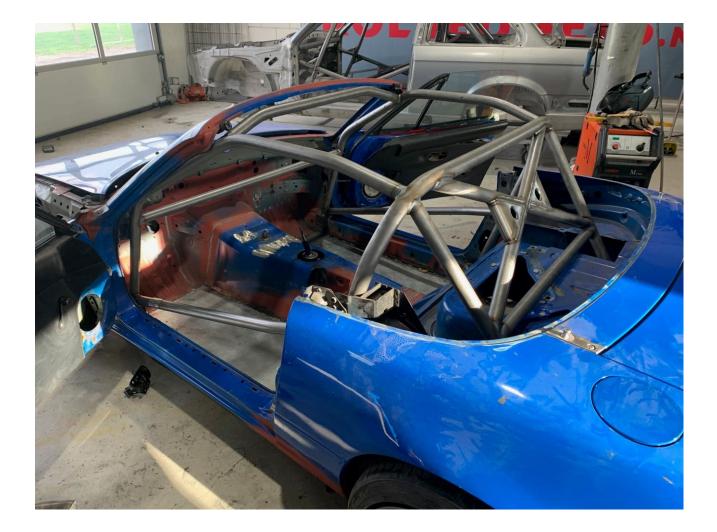

| BEUGE | Drawing of front ¾ view of the Complete Structure showing the location of the identification plate |  |
|-------|----------------------------------------------------------------------------------------------------|--|
| HĘŲ   |                                                                                                    |  |
| BEUGE |                                                                                                    |  |
| HĘŲ   | VEL F                                                                                              |  |
| BEUGE |                                                                                                    |  |
| HĘŲ   |                                                                                                    |  |
|       | LS.N. BIESHEUVEL ROLBEUGELS.N. BIESHEUVEL                                                          |  |
|       | Biesheuvel Autosport – Rolbeugels.nl Page 1                                                        |  |

## BEUGELS.NL BIESHEUVEL ROLBEUGELS.NL

PHOTO 1 FRONT ¾ VIEW OF CAGE

РНОТО 3

VIEW FROM SIDE OF CAR

REAR ¾ VIEW OF CAGE

PHOTO 4 MAIN ROLLBAR TO FLOOR ATTACHMENT

PHOTO 6 FRONT ROLLBAR TO FLOOR ATTACHMENT

BIESHEUVEL