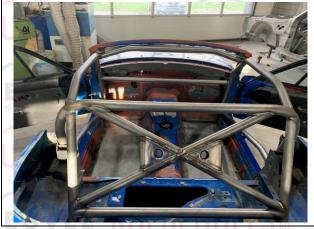

| BEUGE | Drawing of front ¾ view of the Complete Structure showing the location of the identification plate |  |
|-------|----------------------------------------------------------------------------------------------------|--|
| HĘŲ   |                                                                                                    |  |
| BEUGE |                                                                                                    |  |
| HĘŲ   | VEL F                                                                                              |  |
| BEUGE |                                                                                                    |  |
| HĘŲ   |                                                                                                    |  |
|       | LS.N. BIESHEUVEL ROLBEUGELS.N. BIESHEUVEL                                                          |  |
|       | Biesheuvel Autosport – Rolbeugels.nl Page 1                                                        |  |

## BEUGELS.NL BIESHEUVEL ROLBEUGELS.NL

PHOTO 1 FRONT ¾ VIEW OF CAGE

РНОТО 3

VIEW FROM SIDE OF CAR

REAR ¾ VIEW OF CAGE

PHOTO 4 MAIN ROLLBAR TO FLOOR ATTACHMENT

PHOTO 6 FRONT ROLLBAR TO FLOOR ATTACHMENT

BIESHEUVEL