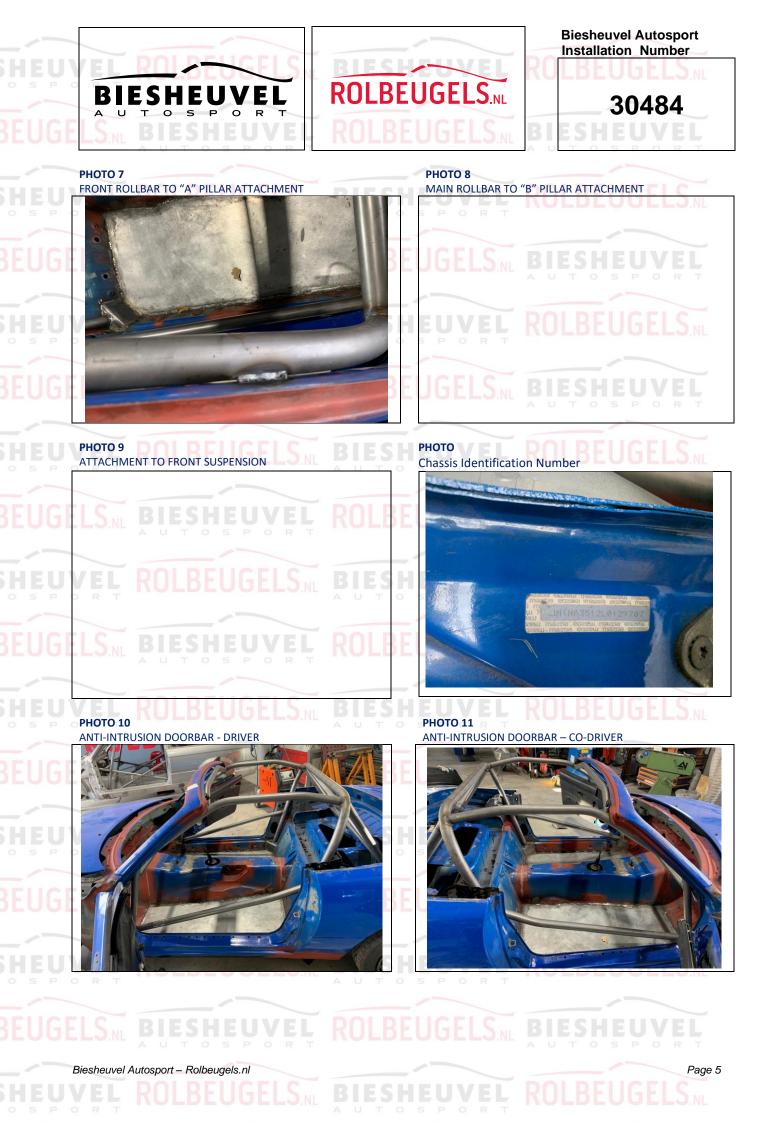

## Biesheuvel Autosport Installation Number 30484

Page 4

Biesheuvel Autosport - Rolbeugels.nl

BEUGE

SHOULDER HARNESS ATTACHMENT – CO DRIVER

PHOTO 14 LOCATION OF INDENTIFICATION PLATE

PHOTO 17 NULD OTHER DETAILS OF CAGE

PHOTO 16 DETAILS OF INDENTIFICATION PLATE

PHOTO 18 OTHER DETIALS OF CAGE

AUTOSPORT

Page 6

Biesheuvel Autosport – Rolbeugels.nl

|    | BIESHEUVEL<br>AUTOSPORT                                                                                                                  | ROLBEUGELS.NL                                                                                                                                                                          |                                                                            |
|----|------------------------------------------------------------------------------------------------------------------------------------------|----------------------------------------------------------------------------------------------------------------------------------------------------------------------------------------|----------------------------------------------------------------------------|
|    | BIESHEUVEL<br>AUTOSPORT                                                                                                                  | <b>ROLBEUGELS</b> .NL                                                                                                                                                                  | 30181                                                                      |
|    | AUTOSPORT                                                                                                                                |                                                                                                                                                                                        | <b>A I I / I A / I</b>                                                     |
|    |                                                                                                                                          | DOLDELICELC                                                                                                                                                                            | 50404                                                                      |
|    | LOW RIFOHEOAE                                                                                                                            | <b>KULBEUGELS</b> .NI                                                                                                                                                                  |                                                                            |
| _  |                                                                                                                                          |                                                                                                                                                                                        |                                                                            |
| U) | V.I.N. or Chassis Identification Number                                                                                                  | JM1NA35J2L0129707                                                                                                                                                                      | <b>ROLBEUGELS</b> .NL                                                      |
| _  | Safety cage identification Number                                                                                                        | 30484                                                                                                                                                                                  |                                                                            |
| GĘ | MANUFACTURER'S DECLARATION AND I                                                                                                         | DETAILS: POLBEUGELS                                                                                                                                                                    |                                                                            |
| 1  |                                                                                                                                          | described on this form and fitted to the ve                                                                                                                                            |                                                                            |
|    | <ul> <li>has been manufactured so that a<br/>requirements and welded and demounta<br/>Homologation Regulations for Safety Cag</li> </ul> | ordance with the specifications and desig<br>II aspects of the Safety Cage design,<br>Ible joints and mountings, will be in confo<br>ges.<br>Iolate bearing the name or logo of the ma | including configuration and streng<br>rmity with the requirements of the F |
| Եե | LS <sub>NE</sub> BIESHEUVE                                                                                                               | RULBEUGELSM                                                                                                                                                                            | BIESHEUVEL                                                                 |
| _  | Manufacturer's Name O S P O R                                                                                                            | <b>Biesheuvel Autosport</b>                                                                                                                                                            | AUTOSPORT                                                                  |
|    | Address                                                                                                                                  | Rijksweg 37                                                                                                                                                                            | DOLDEUCELC                                                                 |
| P  |                                                                                                                                          | 4255 GE Nieuwendijk                                                                                                                                                                    | <b>KULBEUGELS</b> .NL                                                      |
|    |                                                                                                                                          | Netherlands                                                                                                                                                                            |                                                                            |
| GE | Phone n° + Email                                                                                                                         | 0031 183 403400<br>info@biesheuvel.nl                                                                                                                                                  | A U Manufacturer Stamp T<br>here                                           |
|    |                                                                                                                                          |                                                                                                                                                                                        | DOLDEUGELO                                                                 |
|    | Signature:                                                                                                                               | Insert signature here S P O R T                                                                                                                                                        | RULBEUGELS.NL                                                              |
| GE | Name of Signatory#:                                                                                                                      | <u>N Biesheuvel</u>                                                                                                                                                                    | BIESHEUVEL                                                                 |
|    | MANUFACTURER'S AGENT: (For Safety C<br>The following Agent is authorised to act o<br>Agent's Name                                        | Cages installed by an Agent)<br>on the manufacturer's behalf to install th<br><b>GB Metaal Techniek</b>                                                                                | is Safety Cage design.                                                     |
| CI |                                                                                                                                          | DOI DELLCELC                                                                                                                                                                           | DIECHEIIVEL                                                                |
| GE | Address <b>BIESHEUVE</b>                                                                                                                 | Bredesteeg 2 BEUGELS N                                                                                                                                                                 |                                                                            |
|    |                                                                                                                                          | 4255 GH Nieuwendijk                                                                                                                                                                    |                                                                            |
| U) | VEL ROLBEUGEL                                                                                                                            | <u>Netherlands</u>                                                                                                                                                                     | ROLBEUGELS                                                                 |
| _  | Phone n° + Email                                                                                                                         | 0031 622607952<br>info@rolbeugels.nl                                                                                                                                                   |                                                                            |
| GF | S BIESHEUVE                                                                                                                              | <b>L</b> ROI BEUGELS                                                                                                                                                                   | BIESHEUVEL                                                                 |
|    | Instructions to the installer of the Safe                                                                                                | ty Cage                                                                                                                                                                                | AUTOSPORT                                                                  |
| L  |                                                                                                                                          |                                                                                                                                                                                        |                                                                            |
|    |                                                                                                                                          |                                                                                                                                                                                        |                                                                            |
| Ų  | ROLBEUGELS                                                                                                                               |                                                                                                                                                                                        |                                                                            |