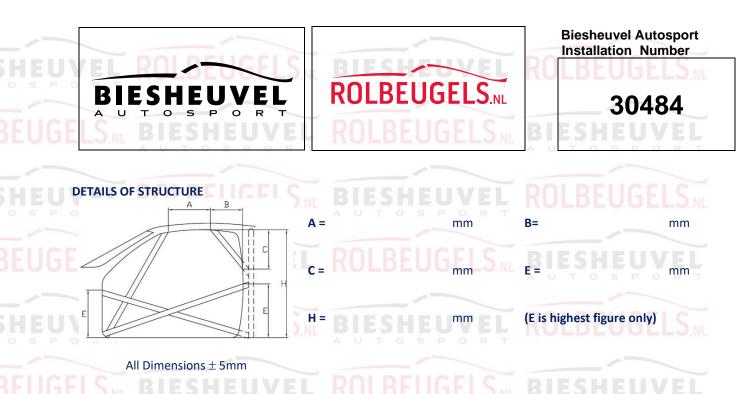

## Biesheuvel Autosport Installation Number 30484

## UVEL ROLBEUGELS. BIESHEUVEL ROLBEUGELS.NL

| All Dimensions <u>+</u> 0.1         | mm <sub>s P</sub> o | Show location of each type on drawing on show no show the state of the |                           |                   |                          |
|-------------------------------------|---------------------|--------------------------------------------------------------------------------------------------------------------------------------------------------------------------------------------------------------------------------------------------------------------------------------------------------------------------------------------------------------------------------------------------------------------------------------------------------------------------------------------------------------------------------------------------------------------------------------------------------------------------------------------------------------------------------------------------------------------------------------------------------------------------------------------------------------------------------------------------------------------------------------------------------------------------------------------------------------------------------------------------------------------------------------------------------------------------------------------------------------------------------------------------------------------------------------------------------------------------------------------------------------------------------------------------------------------------------------------------------------------------------------------------------------------------------------------------------------------------------------------------------------------------------------------------------------------------------------------------------------------------------------------------------------------------------------------------------------------------------------------------------------------------------------------------------------------------------------------------------------------------------------------------------------------------------------------------------------------------------------------------------------------------------------------------------------------------------------------------------------------------------|---------------------------|-------------------|--------------------------|
| Tube / Member                       | Label               | Grade of Steel                                                                                                                                                                                                                                                                                                                                                                                                                                                                                                                                                                                                                                                                                                                                                                                                                                                                                                                                                                                                                                                                                                                                                                                                                                                                                                                                                                                                                                                                                                                                                                                                                                                                                                                                                                                                                                                                                                                                                                                                                                                                                                                 | External Diameter<br>(OD) | Wall<br>Thickness | Min. Tensile<br>Strength |
| Main Rollbar                        | <u>M</u>            | E235EN/10305-1                                                                                                                                                                                                                                                                                                                                                                                                                                                                                                                                                                                                                                                                                                                                                                                                                                                                                                                                                                                                                                                                                                                                                                                                                                                                                                                                                                                                                                                                                                                                                                                                                                                                                                                                                                                                                                                                                                                                                                                                                                                                                                                 | 45.0 mm                   | 2.5 Mm            | 480 N/mn                 |
| Front/Lateral<br>Rollbar            | <u>L/F</u>          | E235EN/10305-1                                                                                                                                                                                                                                                                                                                                                                                                                                                                                                                                                                                                                                                                                                                                                                                                                                                                                                                                                                                                                                                                                                                                                                                                                                                                                                                                                                                                                                                                                                                                                                                                                                                                                                                                                                                                                                                                                                                                                                                                                                                                                                                 | 40.0 mm                   | 2.0 Mm            | 480 N/mn                 |
| Backstays                           | <u>B</u>            | E235EN/10305-1                                                                                                                                                                                                                                                                                                                                                                                                                                                                                                                                                                                                                                                                                                                                                                                                                                                                                                                                                                                                                                                                                                                                                                                                                                                                                                                                                                                                                                                                                                                                                                                                                                                                                                                                                                                                                                                                                                                                                                                                                                                                                                                 | 40.0 mm                   | 2.0 Mm            | 480 N/mn                 |
| Main rollbar<br>Diagonal members    | s <u>d</u> p o      | RT                                                                                                                                                                                                                                                                                                                                                                                                                                                                                                                                                                                                                                                                                                                                                                                                                                                                                                                                                                                                                                                                                                                                                                                                                                                                                                                                                                                                                                                                                                                                                                                                                                                                                                                                                                                                                                                                                                                                                                                                                                                                                                                             | mm                        | Mm <sup>O</sup>   | S P O R N/mn             |
| Backstay<br>Diagonal members        | <u>D1</u>           | E235EN/10305-1                                                                                                                                                                                                                                                                                                                                                                                                                                                                                                                                                                                                                                                                                                                                                                                                                                                                                                                                                                                                                                                                                                                                                                                                                                                                                                                                                                                                                                                                                                                                                                                                                                                                                                                                                                                                                                                                                                                                                                                                                                                                                                                 | 40.0 mm                   | 2.0 Mm            | 480 N/mn                 |
| Reinforcements                      | 10 <u>c</u> 31      |                                                                                                                                                                                                                                                                                                                                                                                                                                                                                                                                                                                                                                                                                                                                                                                                                                                                                                                                                                                                                                                                                                                                                                                                                                                                                                                                                                                                                                                                                                                                                                                                                                                                                                                                                                                                                                                                                                                                                                                                                                                                                                                                |                           | Mm                | JUEL N/mr                |
| Doorbars                            | E                   | E235EN/10305-1                                                                                                                                                                                                                                                                                                                                                                                                                                                                                                                                                                                                                                                                                                                                                                                                                                                                                                                                                                                                                                                                                                                                                                                                                                                                                                                                                                                                                                                                                                                                                                                                                                                                                                                                                                                                                                                                                                                                                                                                                                                                                                                 | 40.0 mm                   | 2.0 Mm            | 480 N/mn                 |
| Windscreen Pillar<br>Reinforcements | <u>C1</u>           | <b>IEL ROL</b>                                                                                                                                                                                                                                                                                                                                                                                                                                                                                                                                                                                                                                                                                                                                                                                                                                                                                                                                                                                                                                                                                                                                                                                                                                                                                                                                                                                                                                                                                                                                                                                                                                                                                                                                                                                                                                                                                                                                                                                                                                                                                                                 | BEUGmm                    | Mm                | N/mn                     |
| Harness Bar                         | <u>s</u>            | E235EN/10305-1                                                                                                                                                                                                                                                                                                                                                                                                                                                                                                                                                                                                                                                                                                                                                                                                                                                                                                                                                                                                                                                                                                                                                                                                                                                                                                                                                                                                                                                                                                                                                                                                                                                                                                                                                                                                                                                                                                                                                                                                                                                                                                                 | 40.0 mm                   | 2.0 Mm            | 480 N/mr                 |
| OPTINAL TUBES                       | CUCC                |                                                                                                                                                                                                                                                                                                                                                                                                                                                                                                                                                                                                                                                                                                                                                                                                                                                                                                                                                                                                                                                                                                                                                                                                                                                                                                                                                                                                                                                                                                                                                                                                                                                                                                                                                                                                                                                                                                                                                                                                                                                                                                                                | mm                        |                   | N/mn                     |
| OPTINAL TUBES                       |                     | E235EN/103050-1                                                                                                                                                                                                                                                                                                                                                                                                                                                                                                                                                                                                                                                                                                                                                                                                                                                                                                                                                                                                                                                                                                                                                                                                                                                                                                                                                                                                                                                                                                                                                                                                                                                                                                                                                                                                                                                                                                                                                                                                                                                                                                                | 40.0 pmm                  | 2.0 Mm            | 480 N/mr                 |
|                                     |                     |                                                                                                                                                                                                                                                                                                                                                                                                                                                                                                                                                                                                                                                                                                                                                                                                                                                                                                                                                                                                                                                                                                                                                                                                                                                                                                                                                                                                                                                                                                                                                                                                                                                                                                                                                                                                                                                                                                                                                                                                                                                                                                                                | mm                        | Mm                | N/mr                     |
| LS.NL BIES                          | HEUY                | VEL ROLI                                                                                                                                                                                                                                                                                                                                                                                                                                                                                                                                                                                                                                                                                                                                                                                                                                                                                                                                                                                                                                                                                                                                                                                                                                                                                                                                                                                                                                                                                                                                                                                                                                                                                                                                                                                                                                                                                                                                                                                                                                                                                                                       | BEUGmm                    | Mm                | N/mr                     |
| A 0 1 5                             | - 3 P C             |                                                                                                                                                                                                                                                                                                                                                                                                                                                                                                                                                                                                                                                                                                                                                                                                                                                                                                                                                                                                                                                                                                                                                                                                                                                                                                                                                                                                                                                                                                                                                                                                                                                                                                                                                                                                                                                                                                                                                                                                                                                                                                                                | mm                        | mm                | N/mr                     |
| EL ROIR                             | ELIGE               | S. BIES                                                                                                                                                                                                                                                                                                                                                                                                                                                                                                                                                                                                                                                                                                                                                                                                                                                                                                                                                                                                                                                                                                                                                                                                                                                                                                                                                                                                                                                                                                                                                                                                                                                                                                                                                                                                                                                                                                                                                                                                                                                                                                                        | mm                        |                   | N/mn                     |
|                                     | LUUL                | A U T                                                                                                                                                                                                                                                                                                                                                                                                                                                                                                                                                                                                                                                                                                                                                                                                                                                                                                                                                                                                                                                                                                                                                                                                                                                                                                                                                                                                                                                                                                                                                                                                                                                                                                                                                                                                                                                                                                                                                                                                                                                                                                                          | OSPOR                     |                   | JULLU.NL                 |
| Total length o                      | of all tubes < 4    | 0 mm OD                                                                                                                                                                                                                                                                                                                                                                                                                                                                                                                                                                                                                                                                                                                                                                                                                                                                                                                                                                                                                                                                                                                                                                                                                                                                                                                                                                                                                                                                                                                                                                                                                                                                                                                                                                                                                                                                                                                                                                                                                                                                                                                        | mm                        | 15 m maximum      |                          |