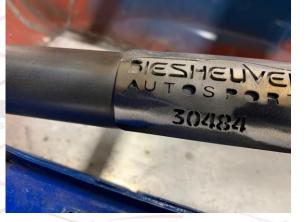

## Biesheuvel Autosport Installation Number 30484

Page 4

Biesheuvel Autosport - Rolbeugels.nl

BEUGE

SHOULDER HARNESS ATTACHMENT – CO DRIVER

PHOTO 14 LOCATION OF INDENTIFICATION PLATE

PHOTO 17 NULD OTHER DETAILS OF CAGE

PHOTO 16 DETAILS OF INDENTIFICATION PLATE

PHOTO 18 OTHER DETIALS OF CAGE

AUTOSPORT

Page 6

Biesheuvel Autosport – Rolbeugels.nl

|    | BIESHEUVEL<br>AUTOSPORT                                                                                                                  | ROLBEUGELS.NL                                                                                                                                                                          |                                                                            |
|----|------------------------------------------------------------------------------------------------------------------------------------------|----------------------------------------------------------------------------------------------------------------------------------------------------------------------------------------|----------------------------------------------------------------------------|
|    | BIESHEUVEL<br>AUTOSPORT                                                                                                                  | <b>ROLBEUGELS</b> .NL                                                                                                                                                                  | 30181                                                                      |
|    | AUTOSPORT                                                                                                                                |                                                                                                                                                                                        | <b>A I I / I A / I</b>                                                     |
|    |                                                                                                                                          | DOLDELICELC                                                                                                                                                                            | 50404                                                                      |
|    | LOW RIFOHEOAE                                                                                                                            | <b>KULBEUGELS</b> .NI                                                                                                                                                                  |                                                                            |
| _  |                                                                                                                                          |                                                                                                                                                                                        |                                                                            |
| U) | V.I.N. or Chassis Identification Number                                                                                                  | JM1NA35J2L0129707                                                                                                                                                                      | <b>ROLBEUGELS</b> .NL                                                      |
| _  | Safety cage identification Number                                                                                                        | 30484                                                                                                                                                                                  |                                                                            |
| GĘ | MANUFACTURER'S DECLARATION AND I                                                                                                         | DETAILS: POLBEUGELS                                                                                                                                                                    |                                                                            |
| 1  |                                                                                                                                          | described on this form and fitted to the ve                                                                                                                                            |                                                                            |
|    | <ul> <li>has been manufactured so that a<br/>requirements and welded and demounta<br/>Homologation Regulations for Safety Cag</li> </ul> | ordance with the specifications and desig<br>II aspects of the Safety Cage design,<br>Ible joints and mountings, will be in confo<br>ges.<br>Iolate bearing the name or logo of the ma | including configuration and streng<br>rmity with the requirements of the F |
| Եե | LS <sub>NE</sub> BIESHEUVE                                                                                                               | RULBEUGELSM                                                                                                                                                                            | BIESHEUVEL                                                                 |
| _  | Manufacturer's Name O S P O R                                                                                                            | <b>Biesheuvel Autosport</b>                                                                                                                                                            | AUTOSPORT                                                                  |
|    | Address                                                                                                                                  | Rijksweg 37                                                                                                                                                                            | DOLDEUCELC                                                                 |
| P  |                                                                                                                                          | 4255 GE Nieuwendijk                                                                                                                                                                    | <b>KULBEUGELS</b> .NL                                                      |
|    |                                                                                                                                          | Netherlands                                                                                                                                                                            |                                                                            |
| GE | Phone n° + Email                                                                                                                         | 0031 183 403400<br>info@biesheuvel.nl                                                                                                                                                  | A U Manufacturer Stamp T<br>here                                           |
|    |                                                                                                                                          |                                                                                                                                                                                        | DOLDEUGELO                                                                 |
|    | Signature:                                                                                                                               | Insert signature here S P O R T                                                                                                                                                        | RULBEUGELS.NL                                                              |
| GE | Name of Signatory#:                                                                                                                      | <u>N Biesheuvel</u>                                                                                                                                                                    | BIESHEUVEL                                                                 |
|    | MANUFACTURER'S AGENT: (For Safety C<br>The following Agent is authorised to act o<br>Agent's Name                                        | Cages installed by an Agent)<br>on the manufacturer's behalf to install th<br><b>GB Metaal Techniek</b>                                                                                | is Safety Cage design.                                                     |
| CI |                                                                                                                                          | DOI DELLCELC                                                                                                                                                                           | DIECHEIIVEL                                                                |
| GE | Address <b>BIESHEUVE</b>                                                                                                                 | Bredesteeg 2 BEUGELS N                                                                                                                                                                 |                                                                            |
|    |                                                                                                                                          | 4255 GH Nieuwendijk                                                                                                                                                                    |                                                                            |
| U) | VEL ROLBEUGEL                                                                                                                            | <u>Netherlands</u>                                                                                                                                                                     | ROLBEUGELS                                                                 |
| _  | Phone n° + Email                                                                                                                         | 0031 622607952<br>info@rolbeugels.nl                                                                                                                                                   |                                                                            |
| GF | S BIESHEUVE                                                                                                                              | <b>L</b> ROI BEUGELS                                                                                                                                                                   | BIESHEUVEL                                                                 |
|    | Instructions to the installer of the Safe                                                                                                | ty Cage                                                                                                                                                                                | AUTOSPORT                                                                  |
| L  |                                                                                                                                          |                                                                                                                                                                                        |                                                                            |
|    |                                                                                                                                          |                                                                                                                                                                                        |                                                                            |
| Ų  | ROLBEUGELS                                                                                                                               |                                                                                                                                                                                        |                                                                            |